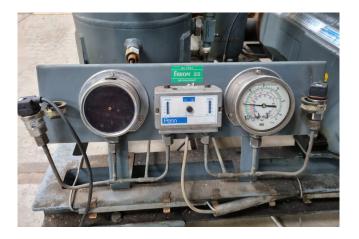

### **Specifications**

| Brand                    | DWM                   |
|--------------------------|-----------------------|
| Туре                     | D3DC4-1000-AWM/D (1x) |
|                          | +                     |
|                          | D3DA4-1000-750-AWM/D  |
| Refrigerant              | Freon                 |
| Refrigerant type         | R22                   |
| kW at +10ºC/+40ºC        | 126,7                 |
| kW at 0ºC/+40ºC          | 87,9                  |
| kW at -5ºC/+40ºC         | 71,9                  |
| kW at -10ºC/+40ºC        | 58,0                  |
| kW at -20ºC/+40ºC        | 35,3                  |
| kW at -30ºC/+40ºC        | 26,13                 |
| Pressure safety switches | 1                     |
| Hp/Lp/Op                 |                       |
| Pressure gauges          | $\checkmark$          |
| Hp/Lp/Op                 |                       |
| Liquid receiver          | 1                     |
| Liquid receiver ltr.     | 90L                   |
| Oil separator            | 1                     |
| Oil level system AC&R    | 1                     |
| Liquid line filter drier | 1                     |
| m3 / h                   | 98,2                  |
| Package / Rack           | ✓                     |
| Sizes                    | 2630x960x1820         |
|                          | (LxWxH)               |
|                          |                       |

#### Used DWM D3DC4-1000-AWM/D (1x) + D3DA4-1000-750-AWM/D

Used DWM Semi-Hermetic piston compressor package. Complete with 1x DWM D3DC4-1000-AWM/D compressors and 1x DWM D3DA4-750-AWM/D, Liquid receiver, Oil seperator, Oil reservoir, Pressure and safety switches/gauges. \*Why choose for HOSBV? Were not only the largest used refrigeration specialist in Europe, but also, we deliver all equipment including an extensive test, warranty and industrial cleaning. \*If requested we are happy to arrange your shipment.