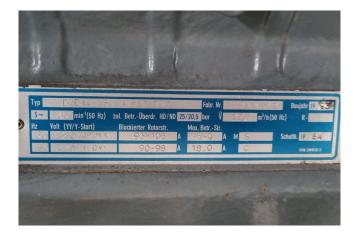

### **Specifications**

| Brand                    | DWM                   |
|--------------------------|-----------------------|
| Туре                     | D3DC4-1000-AWM/D (1x) |
|                          | +                     |
|                          | D3DA4-1000-750-AWM/D  |
| Refrigerant              | Freon                 |
| Refrigerant type         | R22                   |
| kW at +10ºC/+40ºC        | 126,7                 |
| kW at 0ºC/+40ºC          | 87,9                  |
| kW at -5ºC/+40ºC         | 71,9                  |
| kW at -10ºC/+40ºC        | 58,0                  |
| kW at -20ºC/+40ºC        | 35,3                  |
| kW at -30ºC/+40ºC        | 26,13                 |
| Pressure safety switches | 1                     |
| Hp/Lp/Op                 |                       |
| Pressure gauges          | $\checkmark$          |
| Hp/Lp/Op                 |                       |
| Liquid receiver          | 1                     |
| Liquid receiver ltr.     | 90L                   |
| Oil separator            | 1                     |
| Oil level system AC&R    | 1                     |
| Liquid line filter drier | 1                     |
| m3 / h                   | 98,2                  |
| Package / Rack           | ✓                     |
| Sizes                    | 2630x960x1820         |
|                          | (LxWxH)               |
|                          |                       |