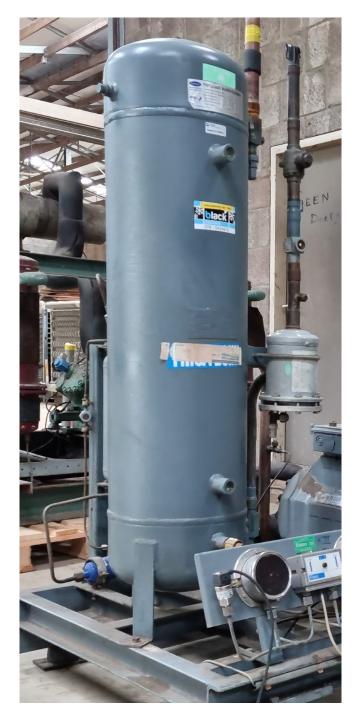

#### Used DWM D3DC4-1000-AWM/D (1x) + D3DA4-1000-750-AWM/D

Used DWM Semi-Hermetic piston compressor package. Complete with 1x DWM D3DC4-1000-AWM/D compressors and 1x DWM D3DA4-750-AWM/D, Liquid receiver, Oil seperator, Oil reservoir, Pressure and safety switches/gauges. \*Why choose for HOSBV? Were not only the largest used refrigeration specialist in Europe, but also, we deliver all equipment including an extensive test, warranty and industrial cleaning. \*If requested we are happy to arrange your shipment.