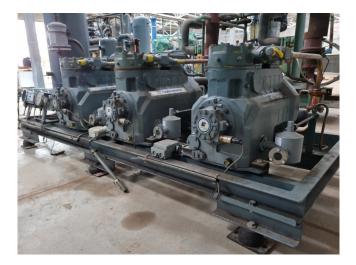

### **Specifications**

| Brand                    | DWM                   |
|--------------------------|-----------------------|
| Туре                     | D3DC4-1000-AWM/D (1x) |
|                          | +                     |
|                          | D3DA4-1000-750-AWM/D  |
| Refrigerant              | Freon                 |
| Refrigerant type         | R22                   |
| kW at +10ºC/+40ºC        | 126,7                 |
| kW at 0ºC/+40ºC          | 87,9                  |
| kW at -5ºC/+40ºC         | 71,9                  |
| kW at -10ºC/+40ºC        | 58,0                  |
| kW at -20ºC/+40ºC        | 35,3                  |
| kW at -30ºC/+40ºC        | 26,13                 |
| Pressure safety switches | 1                     |
| Hp/Lp/Op                 |                       |
| Pressure gauges          | $\checkmark$          |
| Hp/Lp/Op                 |                       |
| Liquid receiver          | 1                     |
| Liquid receiver ltr.     | 90L                   |
| Oil separator            | 1                     |
| Oil level system AC&R    | 1                     |
| Liquid line filter drier | 1                     |
| m3 / h                   | 98,2                  |
| Package / Rack           | ✓                     |
| Sizes                    | 2630x960x1820         |
|                          | (LxWxH)               |
|                          |                       |

#### Used DWM D3DC4-1000-AWM/D (1x) + D3DA4-1000-750-AWM/D

Used DWM Semi-Hermetic piston compressor package. Complete with 1x DWM D3DC4-1000-AWM/D compressors and 1x DWM D3DA4-750-AWM/D, Liquid receiver, Oil seperator, Oil reservoir, Pressure and safety switches/gauges. \*Why choose for HOSBV? Were not only the largest used refrigeration specialist in Europe, but also, we deliver all equipment including an extensive test, warranty and industrial cleaning. \*If requested we are happy to arrange your shipment.