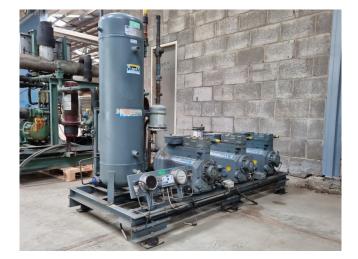

#### Used DWM D3DC4-1000-AWM/D (1x) + D3DA4-1000-750-AWM/D

Used DWM Semi-Hermetic piston compressor package. Complete with 1x DWM D3DC4-1000-AWM/D compressors and 1x DWM D3DA4-750-AWM/D, Liquid receiver, Oil seperator, Oil reservoir, Pressure and safety switches/gauges. \*Why choose for HOSBV? Were not only the largest used refrigeration specialist in Europe, but also, we deliver all equipment including an extensive test, warranty and industrial cleaning. \*If requested we are happy to arrange your shipment.