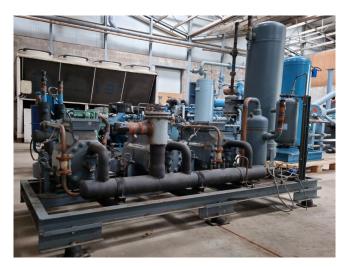

### **Specifications**

| Brand                    | DWM                   |
|--------------------------|-----------------------|
| Туре                     | D3DC4-1000-AWM/D (1x) |
|                          | +                     |
|                          | D3DA4-1000-750-AWM/D  |
| Refrigerant              | Freon                 |
| Refrigerant type         | R22                   |
| kW at +10ºC/+40ºC        | 126,7                 |
| kW at 0ºC/+40ºC          | 87,9                  |
| kW at -5ºC/+40ºC         | 71,9                  |
| kW at -10ºC/+40ºC        | 58,0                  |
| kW at -20ºC/+40ºC        | 35,3                  |
| kW at -30ºC/+40ºC        | 26,13                 |
| Pressure safety switches | 1                     |
| Hp/Lp/Op                 |                       |
| Pressure gauges          | $\checkmark$          |
| Hp/Lp/Op                 |                       |
| Liquid receiver          | 1                     |
| Liquid receiver ltr.     | 90L                   |
| Oil separator            | 1                     |
| Oil level system AC&R    | 1                     |
| Liquid line filter drier | 1                     |
| m3 / h                   | 98,2                  |
| Package / Rack           | ✓                     |
| Sizes                    | 2630x960x1820         |
|                          | (LxWxH)               |
|                          |                       |

#### Used DWM D3DC4-1000-AWM/D (1x) + D3DA4-1000-750-AWM/D

Used DWM Semi-Hermetic piston compressor package. Complete with 1x DWM D3DC4-1000-AWM/D compressors and 1x DWM D3DA4-750-AWM/D, Liquid receiver, Oil seperator, Oil reservoir, Pressure and safety switches/gauges. \*Why choose for HOSBV? Were not only the largest used refrigeration specialist in Europe, but also, we deliver all equipment including an extensive test, warranty and industrial cleaning. \*If requested we are happy to arrange your shipment.