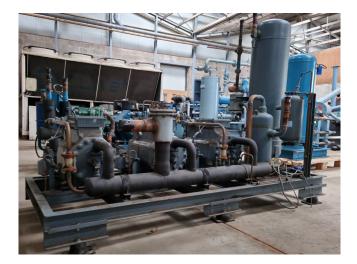

### **Specifications**

| Brand                    | DWM                   |
|--------------------------|-----------------------|
| Туре                     | D3DC4-1000-AWM/D (1x) |
|                          | +                     |
|                          | D3DA4-1000-750-AWM/D  |
| Refrigerant              | Freon                 |
| Refrigerant type         | R22                   |
| kW at +10ºC/+40ºC        | 126,7                 |
| kW at 0ºC/+40ºC          | 87,9                  |
| kW at -5ºC/+40ºC         | 71,9                  |
| kW at -10ºC/+40ºC        | 58,0                  |
| kW at -20ºC/+40ºC        | 35,3                  |
| kW at -30ºC/+40ºC        | 26,13                 |
| Pressure safety switches | 1                     |
| Hp/Lp/Op                 |                       |
| Pressure gauges          | $\checkmark$          |
| Hp/Lp/Op                 |                       |
| Liquid receiver          | 1                     |
| Liquid receiver ltr.     | 90L                   |
| Oil separator            | 1                     |
| Oil level system AC&R    | 1                     |
| Liquid line filter drier | 1                     |
| m3 / h                   | 98,2                  |
| Package / Rack           | ✓                     |
| Sizes                    | 2630x960x1820         |
|                          | (LxWxH)               |
|                          |                       |

#### Used DWM D3DC4-1000-AWM/D (1x) + D3DA4-1000-750-AWM/D

Used DWM Semi-Hermetic piston compressor package. Complete with 1x DWM D3DC4-1000-AWM/D compressors and 1x DWM D3DA4-750-AWM/D, Liquid receiver, Oil seperator, Oil reservoir, Pressure and safety switches/gauges. \*Why choose for HOSBV? Were not only the largest used refrigeration specialist in Europe, but also, we deliver all equipment including an extensive test, warranty and industrial cleaning. \*If requested we are happy to arrange your shipment.