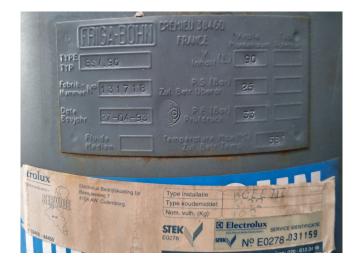

### **Specifications**

| Brand                    | DWM                   |
|--------------------------|-----------------------|
| Туре                     | D3DC4-1000-AWM/D (1x) |
|                          | +                     |
|                          | D3DA4-1000-750-AWM/D  |
| Refrigerant              | Freon                 |
| Refrigerant type         | R22                   |
| kW at +10ºC/+40ºC        | 126,7                 |
| kW at 0ºC/+40ºC          | 87,9                  |
| kW at -5ºC/+40ºC         | 71,9                  |
| kW at -10ºC/+40ºC        | 58,0                  |
| kW at -20ºC/+40ºC        | 35,3                  |
| kW at -30ºC/+40ºC        | 26,13                 |
| Pressure safety switches | 1                     |
| Hp/Lp/Op                 |                       |
| Pressure gauges          | $\checkmark$          |
| Hp/Lp/Op                 |                       |
| Liquid receiver          | 1                     |
| Liquid receiver ltr.     | 90L                   |
| Oil separator            | 1                     |
| Oil level system AC&R    | 1                     |
| Liquid line filter drier | 1                     |
| m3 / h                   | 98,2                  |
| Package / Rack           | ✓                     |
| Sizes                    | 2630x960x1820         |
|                          | (LxWxH)               |
|                          |                       |